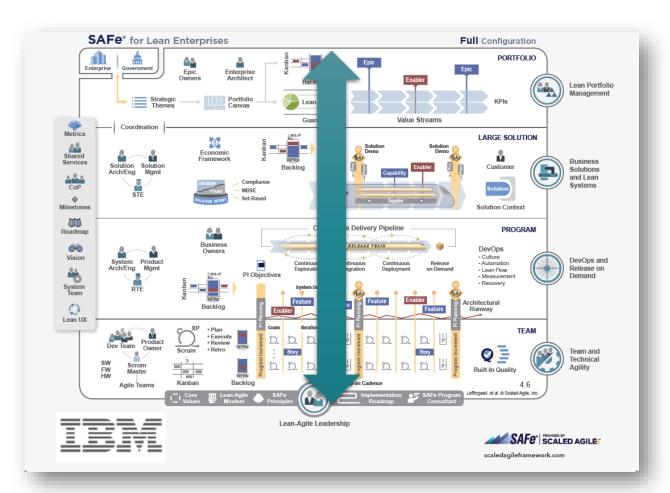

## **Enterprise Scaled Agile Domain Models**

SAFe® 4.6







#### SAFe 4.6 Domain Models

Click the SAFe configuration to see the domain models specific to that configuration...



#### Full SAFe



#### **Essential SAFe**

- ✓ High-Level Domain Model
- ✓ Cross-Functional Traceability Model
- ✓ DOORS Next, EWM, ETM Internal Attributes
- ✓ DOORS Next, EWM, ETM Internal Traceability
- ✓ Solution Analysis Traceability Model



## Full SAFe Configuration





## High-Level Domain Model





8 January 2020

#### Cross-Functional Traceability Model





Scenario Acts and Scenes may exist at multiple levels

# DOORS Next Internal Attributes





#### DOORS Next Internal Traceability



#### **EWM Internal Attributes**





8 January 2020

## **EWM** Internal Traceability



#### ETM Internal **Attributes**



## ETM Internal Traceability



## Solution Analysis Traceability Model





8 January 2020

## Essential SAFe Configuration





## High-Level Domain Model





#### Cross-Functional Traceability Model





#### DOORS Next Artifacts Attributes

## DOORS Next Internal Attributes





**User Requirement** 

+ Description

+ Priority ()

+ Owner ()

+ Status ()









- + Priority ()
- + Owner ()
- + Status ()

+ Definition + Origin () +