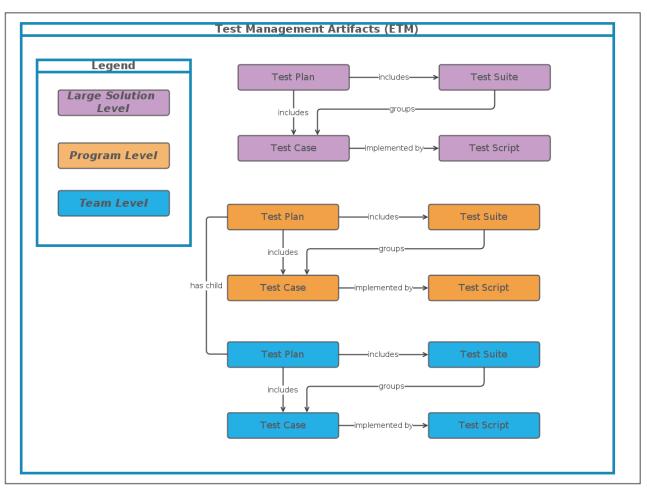

SAFe® 4.6







#### SAFe 4.6 Domain Models

Click the SAFe configuration to see the domain models specific to that configuration...



#### Full SAFe



#### **Essential SAFe**

- ✓ High-Level Domain Model
- ✓ Cross-Functional Traceability Model
- ✓ DOORS Next, EWM, ETM Internal Attributes
- ✓ DOORS Next, EWM, ETM Internal Traceability
- ✓ Solution Analysis Traceability Model



## Full SAFe Configuration





## High-Level Domain Model





8 January 2020

#### Cross-Functional Traceability Model





Scenario Acts and Scenes may exist at multiple levels

# DOORS Next Internal Attributes





#### DOORS Next Internal Traceability



#### **EWM Internal Attributes**





8 January 2020

## **EWM** Internal Traceability



#### ETM Internal **Attributes**



## ETM Internal Traceability



## Solution Analysis Traceability Model





8 January 2020

## Essential SAFe Configuration





## High-Level Domain Model





#### Cross-Functional Traceability Model





#### DOORS Next Artifacts Attributes

## DOORS Next Internal Attributes





**User Requirement** 

+ Description

+ Priority ()

+ Owner ()

+ Status ()









- + Priority ()
- + Owner ()
- + Status ()

+ Definition + Origin () + Status ()

## DOORS Next Internal Traceability





8 January 2020

#### **EWM Internal Attributes**

#### Workflow Management Artifact Attributes (EWM)

#### **Program Epic**

- + Epic Hypothesis Statement
- + Success Criteria
- + WSJF ()
- + Job Size ()
- + Time Criticality ()
- + RROE ()
- + SAFe Work Type ()
- + SAFe Enabler Type ()
- + Estimated Story Points ()
- + Actual Story Po