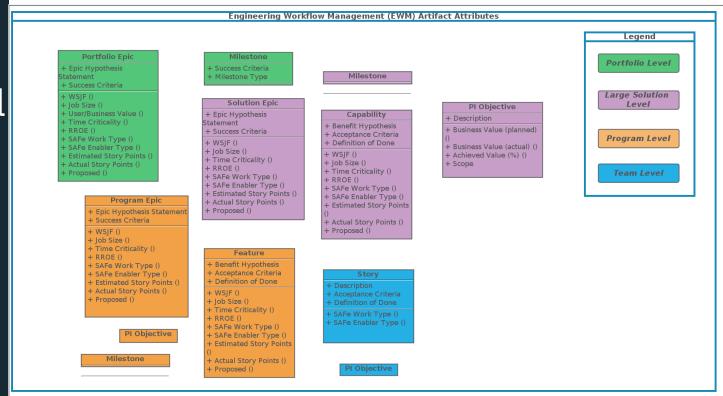

#### Workflow Management Artifact Attributes (EWM)

#### **Program Epic**

- + Epic Hypothesis Statement
- + Success Criteria
- + WSJF ()
- + Job Size ()
- + Time Criticality ()
- + RROE ()
- + SAFe Work Type ()
- + SAFe Enabler Type ()
- + Estimated Story Points ()
- + Actual Story Points ()
- + Proposed ()

#### Milestone

- + Success Criteria
- + Milestone Type

#### PI Objective

- + Description
- + Scope()
- + Business Value (planned)
- + Business Value (actual) ()
- + Achieved Value (%) ()

#### **Feature**

- + Benefit Hypothesis
- + Acceptance Criteria
- + Definition of Done
- + MVP
- + WSJF()
- + Job Size ()
- + Time Criticality ()
- + RROE()
- + SAFe Work Type ()
- + SAFe Enabler Type ()
- + Estimated Story Points
- + Actual Story Points ()
- + Proposed ()

#### Story

- + Description
- + Acceptance Criteria
- + Definition of Done
- + MVP
- + SAFe Work Type ()
- + SAFe Enabler Type ()

PI Objective

#### Legend

**Program Level** 

Team Level