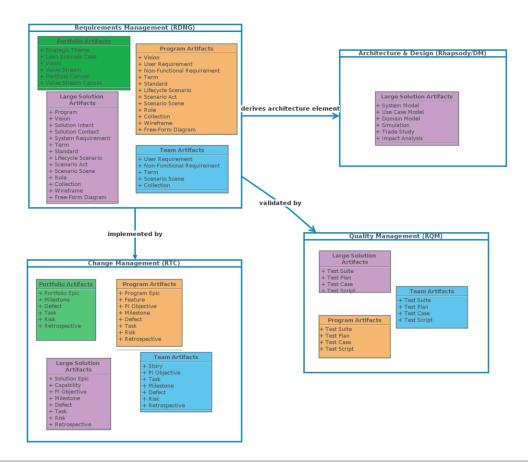

## **Enterprise Scaled Agile Domain Models**

SAFe® 4.6







#### SAFe 4.6 Domain Models

Click the SAFe configuration to see the domain models specific to that configuration...



#### Full SAFe



#### **Essential SAFe**

- ✓ High-Level Domain Model
- ✓ Cross-Functional Traceability Model
- ✓ DOORS Next, EWM, ETM Internal Attributes
- ✓ DOORS Next, EWM, ETM Internal Traceability
- ✓ Solution Analysis Traceability Model



## Full SAFe Configuration





## High-Level Domain Model





8 January 2020

#### Cross-Functional Traceability Model





Scenario Acts and Scenes may exist at multiple levels

# DOORS Next Internal Attributes





#### DOORS Next Internal Traceability



#### **EWM Internal Attributes**





8 January 2020

## **EWM** Internal Traceability



#### ETM Internal **Attributes**



## ETM Internal Traceability



## Solution Analysis Traceability Model





8 January 2020

## Essential SAFe Configuration





## High-Level Domain Model





#### Cross-Functional Traceability Model





#### DOORS Next Artifacts Attributes

## DOORS Next Internal Attributes





**User Requirement** 

+ Description

+ Priority ()

+ Owner ()

+ Status ()









- + Priority ()
- + Owner ()
- + Status ()

+ Definition + Origin () + Status ()

## DOORS Next Internal