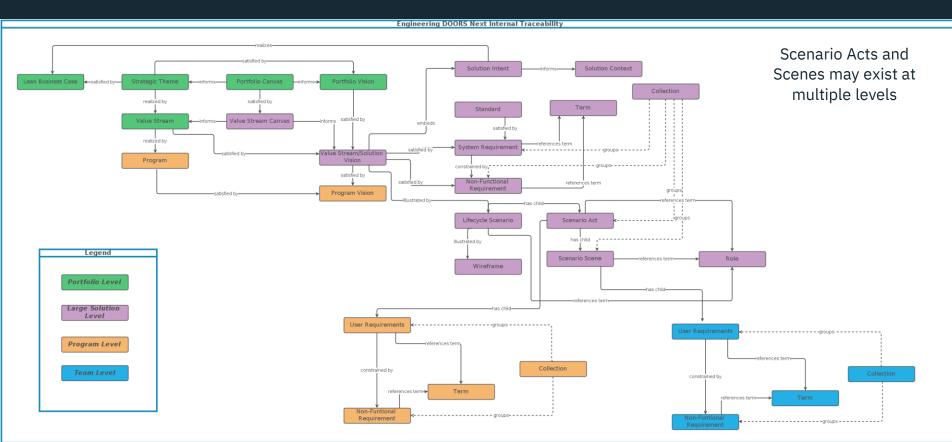

#### Cross-Functional Traceability Model

Scenario Acts and Scenes may exist at multiple levels