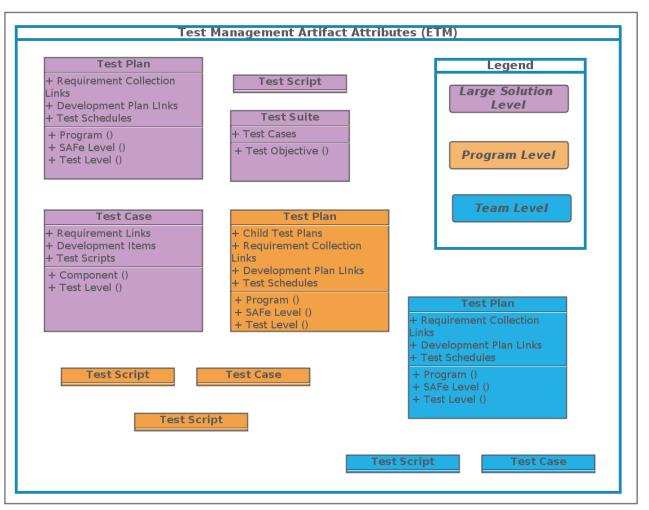

e Scaled Agile Domain Models**

SAFe® 4.6







#### SAFe 4.6 Domain Models

Click the SAFe configuration to see the domain models specific to that configuration...



#### Full SAFe



#### **Essential SAFe**

- ✓ High-Level Domain Model
- ✓ Cross-Functional Traceability Model
- ✓ DOORS Next, EWM, ETM Internal Attributes
- ✓ DOORS Next, EWM, ETM Internal Traceability
- ✓ Solution Analysis Traceability Model



## Full SAFe Configuration





## High-Level Domain Model





8 January 2020

#### Cross-Functional Traceability Model





Scenario Acts and Scenes may exist at multiple levels

# DOORS Next Internal Attributes





#### DOORS Next Internal Traceability



#### **EWM Internal Attributes**





8 January 2020

## **EWM** Internal Traceability



#### ETM Internal **Attributes**



## ETM Internal Traceability



## Solution Analysis Traceability Model





8 January 2020

## Essential SAFe Configuration





## High-Level Domain Model





#### Cross-Functional Traceability Model





#### DOORS Next Artifacts Attributes

## DOORS Next Internal Attributes





**User Requirement** 

+ Description

+ Priority ()

+ Owner ()

+ Status ()









- + Priority ()
- + Owner ()
- + Status ()

+ Definition + Origin () + Status ()

## DOORS Next Internal Traceability





8 January 2020

#### **EWM Internal Attributes**

#### Workflow Management Artifact Attributes (EWM)

#### **Program Epic**

- + Epic Hypothesis Statement
- + Success Criteria
- + WSJF ()
- + Job Size ()
- + Time Criticality ()
- + RROE ()
- + SAFe Work Type ()
- + SAFe Enabler Type ()
- + Estimated Sto