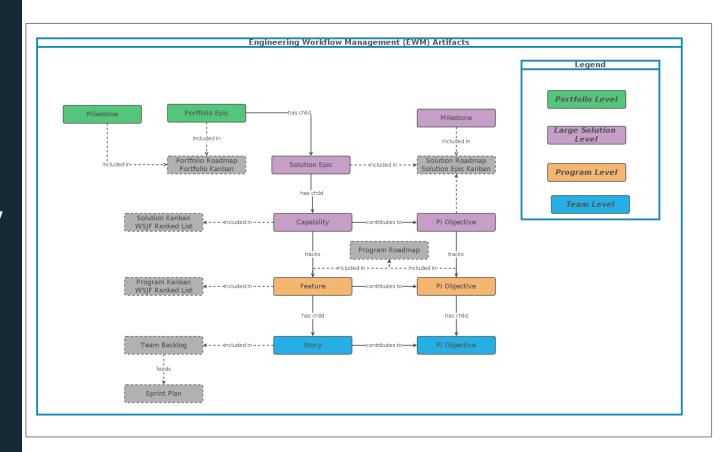

## **Enterprise Scaled Agile Domain Models**

SAFe® 4.6







#### SAFe 4.6 Domain Models

Click the SAFe configuration to see the domain models specific to that configuration...



#### Full SAFe



#### **Essential SAFe**

- ✓ High-Level Domain Model
- ✓ Cross-Functional Traceability Model
- ✓ DOORS Next, EWM, ETM Internal Attributes
- ✓ DOORS Next, EWM, ETM Internal Traceability
- ✓ Solution Analysis Traceability Model



## Full SAFe Configuration





## High-Level Domain Model





8 January 2020

#### Cross-Functional Traceability Model





Scenario Acts and Scenes may exist at multiple levels

# DOORS Next Internal Attributes





#### DOORS Next Internal Traceability



#### **EWM Internal Attributes**





8 January 2020

## **EWM** Internal Traceability



#### ETM Internal **Attributes**



## ETM Internal Traceability



## Solution Analysis Traceability Model





8 January 2020

## Essential SAFe Configuration





## High-Level Domain Model





#### Cross-Functional Traceability Model





#### DOORS Next Artifacts Attributes

## DOORS Next Internal Attributes





**User Requirement** 

+ Description

+ Priority ()

+ Owner ()

+ Status ()









- + Priority ()
- + Owner ()
- + Status ()

+ Definition + Origin () + Status ()

## DOORS Next Internal Traceability





8 January 2020

#### **EWM Internal Attributes**

#### Workflow Management Artifact Attributes (EWM)

#### **Program Epic**

- + Epic Hypothesis Statement
- + Success Criteria
- + WSJF ()
- + Job Size ()
- + Time Criticality ()
- + RROE ()
- + SAFe Work Type ()
- + SA