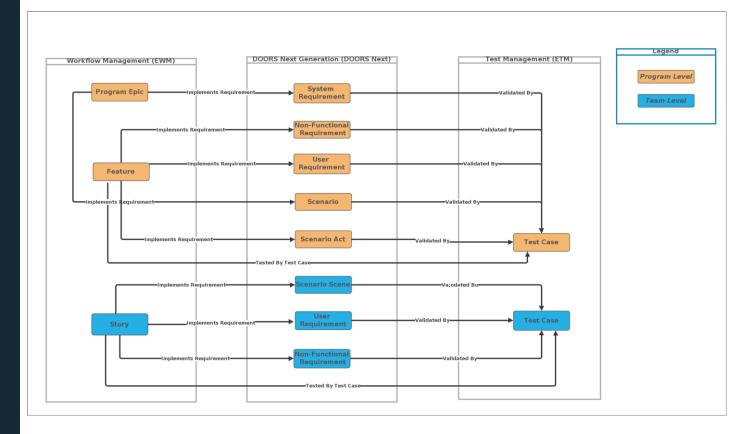

#### Cross-Functional Traceability Model

Scenario Acts and Scenes may exist at multiple levels

## DOORS Next Internal Attributes

**User Requirement** 

+ Description

+ Priority ()

+ Owner ()

+ Status ()

- + Priority ()
- + Owner ()
- + Status ()

+ Definition + Origin () + Status ()

#### Workflow Management Artifact Attributes (EWM)

#### **Program Epic**

- + Epic Hypothesis Statement
- + Success Criteria
- + WSJF ()
- + Job Size ()
- + Time Criticality ()
- + RROE ()
- + SAFe Work Type ()
- + SAFe Enabler Type ()
- + Estimated Story Points ()
- + Actual Story Points ()
- + Proposed ()

#### **Feature**

- + Benefit Hypothesis
- + Acceptance Criteria
- + Definition of Done
- + MVP
- + WSJF()
- + Job Size ()
- + Time Criticality ()
- + RROE()
- + SAFe Work Type ()
- + SAFe Enabler Type ()
- + Estimated Story Points
- + Actual Story Points ()
- + Proposed ()

#### Story

- + Description
- + Acceptance Criteria
- + Definition of Done
- + MVP
- + SAFe Work Type ()
- + SAFe Enabler Type ()

PI Objective

#### Legend

**Program Level** 

Team Level