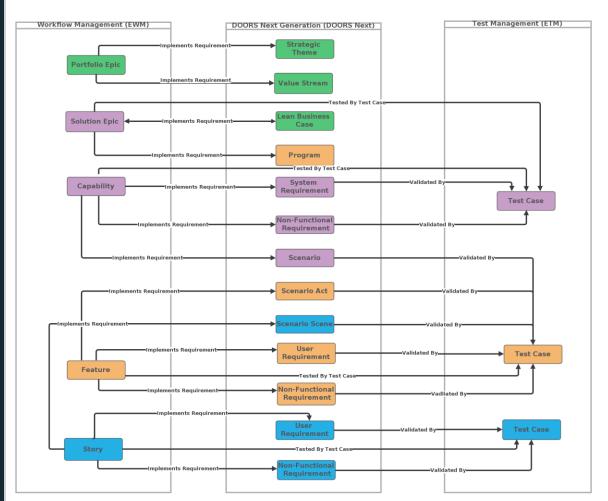

#### Cross-Functional Traceability Model

Scenario Acts and Scenes may exist at multiple levels