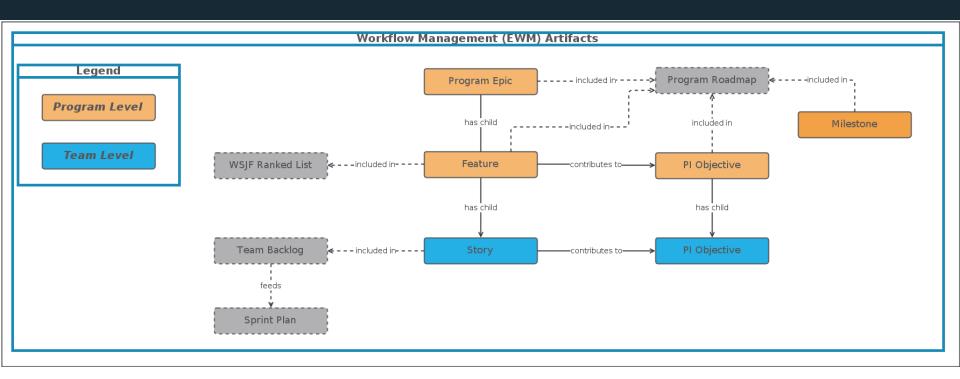

#### Workflow Management Artifact Attributes (EWM)

#### **Program Epic**

- + Epic Hypothesis Statement
- + Success Criteria
- + WSJF ()
- + Job Size ()
- + Time Criticality ()
- + RROE ()
- + SAFe Work Type ()
- + SAFe Enabler Type ()
- + Estimated Story Points ()
- + Actual Story Points ()
- + Proposed ()

#### Milestone

- + Success Criteria
- + Milestone Type

#### PI Objective

- + Description
- + Scope()
- + Business Value (planned)
- + Business Value (actual) ()
- + Achieved Value (%) ()

#### **Feature**

- + Benefit Hypothesis
- + Acceptance Criteria
- + Definition of Done
- + MVP
- + WSJF()
- + Job Size ()
- + Time Criticality ()
- + RROE()
- + SAFe Work Type ()
- + SAFe Enabler Type ()
- + Estimated Story Points
- + Actual Story Points ()
- + Proposed ()

#### Story

- + Description
- + Acceptance Criteria
- + Definition of Done
- + MVP
- + SAFe Work Type ()
- + SAFe Enabler Type ()

PI Objective

#### Legend

**Program Level** 

Team Level