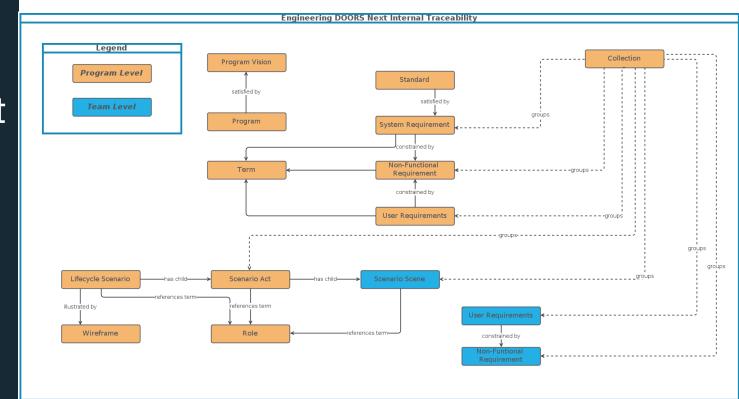

20

#### Cross-Functional Traceability Model





Scenario Acts and Scenes may exist at multiple levels

# DOORS Next Internal Attributes





#### DOORS Next Internal Traceability



#### **EWM Internal Attributes**





8 January 2020

## **EWM** Internal Traceability



#### ETM Internal **Attributes**



## ETM Internal Traceability



## Solution Analysis Traceability Model





8 January 2020

## Essential SAFe Configuration





## High-Level Domain Model





#### Cross-Functional Traceability Model





#### DOORS Next Artifacts Attributes

## DOORS Next Internal Attributes





**User Requirement** 

+ Description

+ Priority ()

+ Owner ()

+ Status ()









- + Priority ()
- + Owner ()
- + Status ()

+ Definition + Origin () + Status ()

## DOORS Next Internal Traceability





8 January 2020

#### **EWM Internal Attributes**

#### Workflow Management Artifact Attributes (EWM)

#### **Program Epic**

- + Epic Hypothesis Statement
- + Success Criteria
- + WSJF ()
- + Job Size ()
- + Time Criticality ()
- + RROE ()
- + SAFe Work Type ()
- + SAFe Enabler Type ()
- + Estimated Story Points ()
- + Actual Story Points ()
- + Proposed ()

#### Milestone

- + Success Criteria
- + Milestone Type

#### PI Objective

- + Description
- + Scope()
- + Business Value (planned)
- + Business Value (actual) ()
- + Achieved Value (%) ()

#### **Feature**

- + Benefit Hypothesis
- + Acceptance Criteria
- + Definition of Done
- + MVP
- + WSJF()
- + Job Size ()
- + Time Criticality ()
- + RROE()
- + SAFe Work Type ()
- + SAFe Enabler Type ()
- + Estimated Story Points
- + Actual S