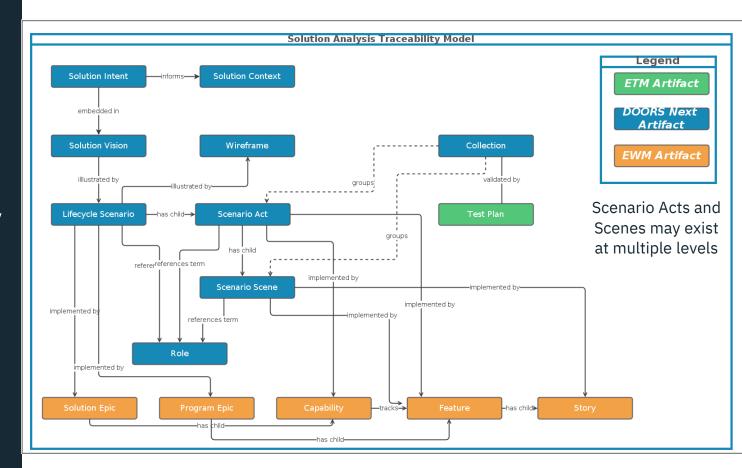

#### Cross-Functional Traceability Model

Scenario Acts and Scenes may exist at multiple levels

## Solution Analysis Traceability Model

8 January 2020