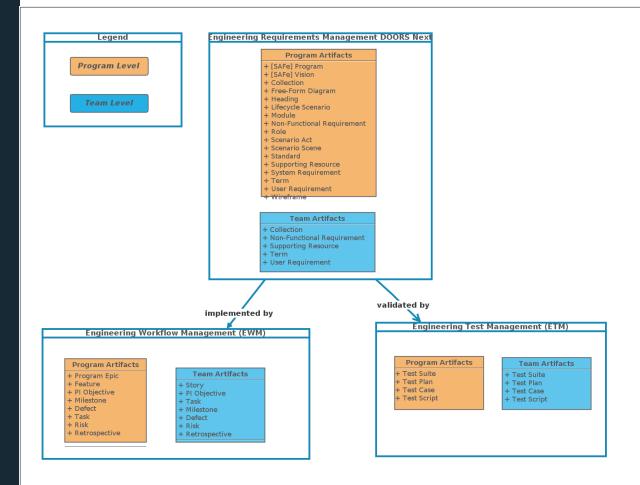

#### **Essential SAFe**

- ✓ High-Level Domain Model
- ✓ Cross-Functional Traceability Model
- ✓ DOORS Next, EWM, ETM Internal Attributes
- ✓ DOORS Next, EWM, ETM Internal Traceability
- ✓ Solution Analysis Traceability Model